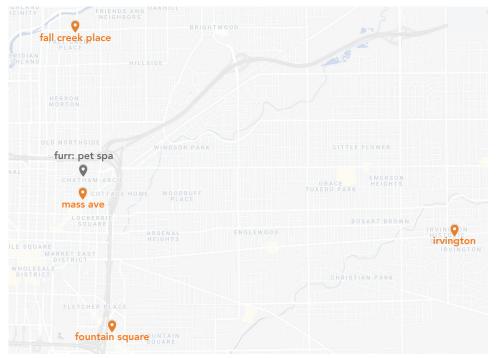

# Five convenient locations in Indianapolis! citywayanimalclinics.com

### fall creek place

Located at 25th + Central 2442 N Central Ave, Suite A Indianapolis, IN 46205 317-854-7447 fallcreekplace@citywayanimalclinics.com

### fountain square

Located at Virginia + Grove 880 Virginia Ave Indianapolis, IN 46203 317-982-5947 fountainsquare@citywayanimalclinics.com

#### mass ave

Located off of Mass Ave 625 N East St Indianapolis, IN 46202 317-396-0056 massave@citywayanimalclinics.com

## irvington

Located on Washington St in Irvington 5541 E Washington St Indianapolis, IN 46219 317-785-3260 irvington@citywayanimalclinics.com

909 N East St dianapolis, IN 46202 317-737-25 02 info@furrpetspa.com